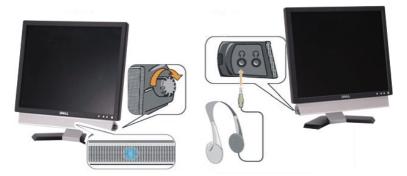

# **Front View**

- 1 Menu selection button
- 2 Brightness Contrast / Down(-) button
- 3 Auto-Adjust / Up(+) button
- 4 Power button On/Off button with indicator

## **Back View**

- 1 Security lock slot Attach a lock to secure your monitor.
- 2 Dell Soundbar mounting brackets Attach the optional Dell Soundbar.
- 3 Barcode serial number label Refer to this label if you need to contact Dell for technical support.
- 4 Regulatory rating label List the regulatory approvals.
- 5 Stand removal button Press to release the stand.
- 6 VESA mounting holes (100mm behind attached stand) Use to mount monitor.
- 7 Cable holder Help organize cables by passing them through the holder.

# Side View

# **Bottom View**

- 1 AC power cord connector
- 2 VGA connector